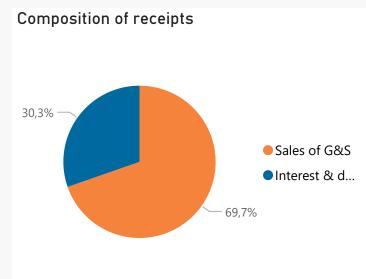

## **Public Entities Receipts**

Approved sales of G&S

30,1 18,7% Approved transfers

(Blank) (Blank)

R billion
R million
R thousand

Top 5 Transfers

| Receipts |          |     |            |
|----------|----------|-----|------------|
| Level 3  | Approved | YTD | % YTD<br>▼ |
|          | 30,1     | 5,6 | 69,7%      |
|          | 8,9      | 2,4 | 30,3%      |
| Total    | 38,9     | 8,1 | 100,0%     |