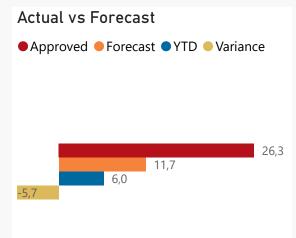

## Overview - Public Entities Quarterly Reporting

Approved spending

26,3 23,0%

Surplus/(deficit)

12,6

Approved receipts

38,9

20,7%

Spending

| Level 3            | Approved | YTD | % YTD<br>▼ |
|--------------------|----------|-----|------------|
| ⊞ Goods & services | 13,7     | 3,6 | 59,8%      |
| ⊕ CoE              | 12,7     | 2,4 | 40,2%      |
| Total              | 26,3     | 6,0 | 100,0%     |