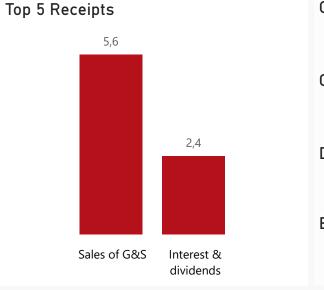

## **Public Entities Receipts**

Approved sales of G&S

30,1 18,7% Approved transfers

(Blank) (Blank)

R billion
R million
R thousand

Top 5 Transfers

| Receipts |          |     |            |
|----------|----------|-----|------------|
| Level 3  | Approved | YTD | % YTD<br>▼ |
|          | 30,1     | 5,6 | 69,7%      |
|          | 8,9      | 2,4 | 30,3%      |
| Total    | 38,9     | 8,1 | 100,0%     |