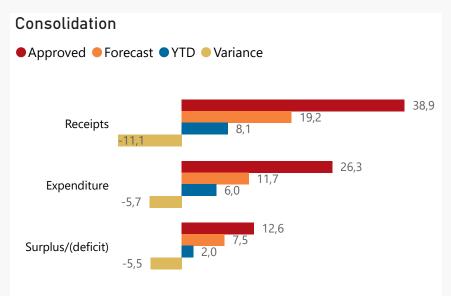

## Overview - Public Entities Quarterly Reporting

Approved spending

26,3 23,0%

Surplus/(deficit)

12,6

Approved receipts

38,9

20,7%