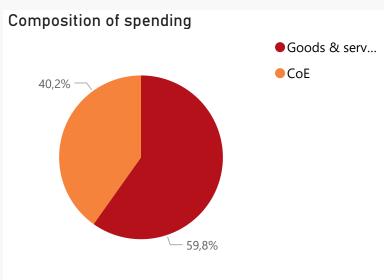

Spending

| Level 3            | Approved | YTD | % YTD<br>▼ |
|--------------------|----------|-----|------------|
| ⊞ Goods & services | 13,7     | 3,6 | 59,8%      |
| ⊕ CoE              | 12,7     | 2,4 | 40,2%      |
| Total              | 26,3     | 6,0 | 100,0%     |