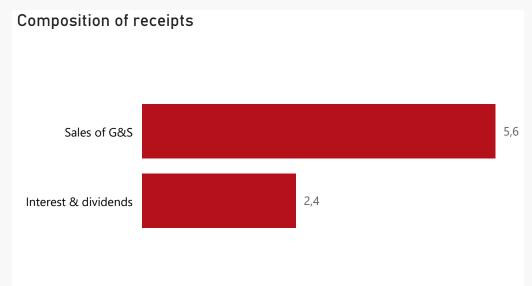

## **Public Entities Receipts**

Approved sales of G&S

30,1 18,7% Approved transfers

(Blank) (Blank)

R billion
R million
R thousand

Top 5 Transfers

| Receipts |          |     |            |
|----------|----------|-----|------------|
| Level 3  | Approved | YTD | % YTD<br>▼ |
|          | 30,1     | 5,6 | 69,7%      |
|          | 8,9      | 2,4 | 30,3%      |
| Total    | 38,9     | 8,1 | 100,0%     |