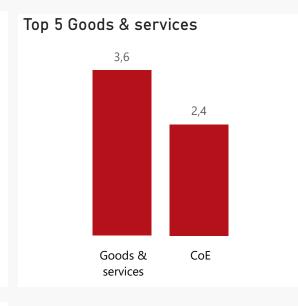

Spending

| Level 3            | Approved | YTD | % YTD<br>▼ |
|--------------------|----------|-----|------------|
| ⊞ Goods & services | 13,7     | 3,6 | 59,8%      |
| ⊕ CoE              | 12,7     | 2,4 | 40,2%      |
| Total              | 26,3     | 6,0 | 100,0%     |