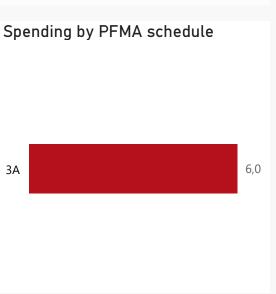

Spending

| Level 3            | Approved | YTD | % YTD<br>▼ |
|--------------------|----------|-----|------------|
| ⊞ Goods & services | 13,7     | 3,6 | 59,8%      |
| ⊕ CoE              | 12,7     | 2,4 | 40,2%      |
| Total              | 26,3     | 6,0 | 100,0%     |