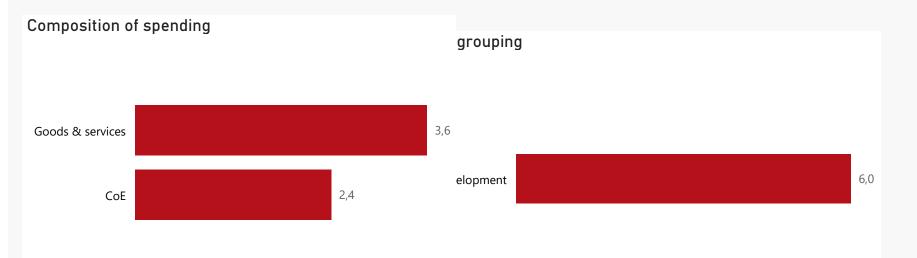

Spending

| Level 3            | Approved | YTD | % YTD<br>▼ |
|--------------------|----------|-----|------------|
| ⊞ Goods & services | 13,7     | 3,6 | 59,8%      |
| ⊕ CoE              | 12,7     | 2,4 | 40,2%      |
| Total              | 26,3     | 6,0 | 100,0%     |