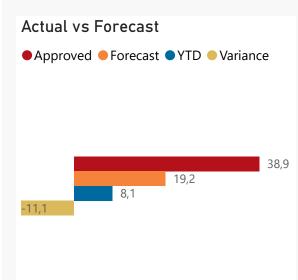

## Overview - Public Entities Quarterly Reporting

Approved spending

26,3 23,0%

Surplus/(deficit)

12,6

Approved receipts

38,9

20,7%